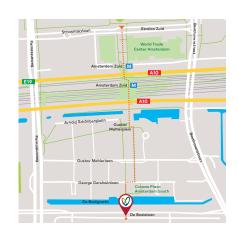

# By car **1** (< 1 min)

### > From the direction of Utrecht/Amersfoort:

- At the Amstel junction, follow the signs for E35/A10 in the direction of Ring Amsterdam/Den Haag/Zaanstad
- Keep left and follow the signs for Ring-Zuid/Schiphol/A10/E19 and join the A10/E19 motorway.
- Follow the two right-hand lanes to take the S109 exit in the direction of Buitenveldert/RAI/Rivierenbuurt
- Follow the two left-hand lanes to turn left towards Amstelveen (S109)
- · Keep right on Europaboulevard and then keep right to take the turn-off towards Zuidas
- · Stay on De Boelelaan until you pass the Vesteda offices on your left
- · Turn left onto Asingaborg and immediately turn left again onto the parallel road to De Boelelaan

### > From the direction of Den Haag/Haarlem:

- From the A10 Ringweg Zuid, take the exit for Amstelveenseweg (S108)
- Follow the two left-hand lanes to turn left onto Amstelveenseweg (S108)
- · Follow the three left-hand lanes to turn left onto De Boelelaan
- Turn right onto Asingaborg
- Turn left onto the parallel road to De Boelelaan
- (!) You can park in front of the office for a maximum of three hours.

## By public transport % (< 5 min)

- > Train Tram 5 Metro 50 Metro 51 Metro 52
  - · Travel to Station Amsterdam Zuid
  - · At the station, take the Mahler exit
  - On the square, walk straight ahead and cross Gustav Mahlerlaan
  - · Cross George Gershwinlaan and go straight ahead across the bridge
  - · The Vesteda offices are straight ahead
  - The main entrance of the Vesteda office is located at De Boelelaan 759